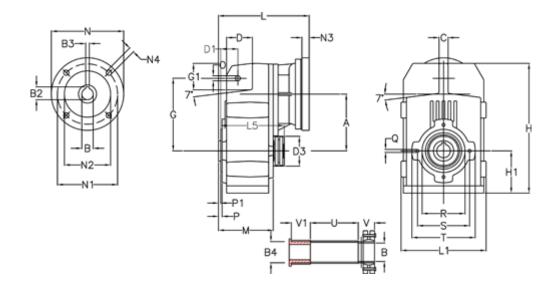

## **Measures**

| A = 175.75 | D1 = 56.5  | I5 = 200.0 | P1                                         | = 3.5    | V = 49  |
|------------|------------|------------|--------------------------------------------|----------|---------|
| B = 45     | d3 = 100   | M = 144.0  | Q                                          | = M12x19 | V1 = 49 |
| B1 = 38    | G = 218    | N = 300    | R                                          | = 130    |         |
| B2 = 41.3  | G1 = 97.5  | N1 = 265   | S                                          | = 165    |         |
| B3 = 10    | H = 389.0  | N2 = 230   | Т                                          | = 200    |         |
| B4 = 45    | H1 = 116.0 | N4 = 14    | Tightening torque Nm adapter bushing = 6.0 |          |         |
| C = 16     | L = 312.0  | O = 14     | Tightening torque Nm shrink disc           | = 10.0   |         |
| D = 79.0   | L1 = 242   | P = 7.5    | U                                          | = 82.0   |         |